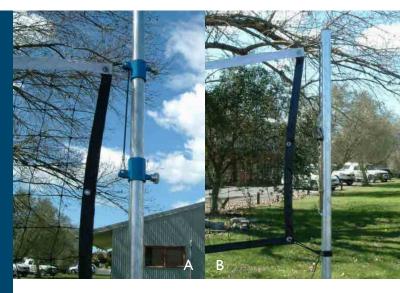

#### Kit VB50A

 height & tension control system to adjust your net quickly and easily

#### Kit VB50B

- net tie offs down one metre on both posts, & tension control bungee with D shackle to attach your net.
- bungee cords included